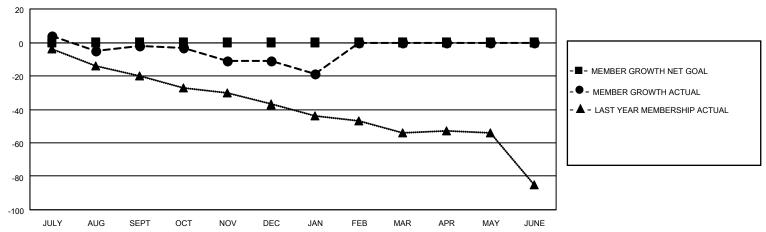

### GOALS AND ACTUAL MEMBERS CUMULATIVE

| DROPPED CLUBS: 0 |    | 20 CLUBS OF 81 ADDED 1 OR<br>MORE NEW MEMBERS | GENDER DISTRIBUTION             |                                |  |
|------------------|----|-----------------------------------------------|---------------------------------|--------------------------------|--|
|                  |    | MORE NEW MEMBERS                              | MALE<br>FEMALE                  | 1,537 (85.06%)<br>270 (14.94%) |  |
| DROPPED MEMBERS  |    |                                               | NON BINARY PREFER NOT TO ANSWER | 0 (0.00%)                      |  |
| DECEASED         | 8  |                                               | TREFERENCE TO ANSWER            | 0 (0.0070)                     |  |
| CLUB CANCELLED   | 0  | CLICK HERE FOR CUMULATIVE                     | TOTAL FAMILY UNIT MEMBERS       | s 10                           |  |
| OTHER            | 49 | MEMBERSHIP DATA                               |                                 |                                |  |
| TOTAL            | 57 |                                               | FAMILY MEMBERS PAYING HA        | LF DUES 5                      |  |

Results as of: 1/31/2023